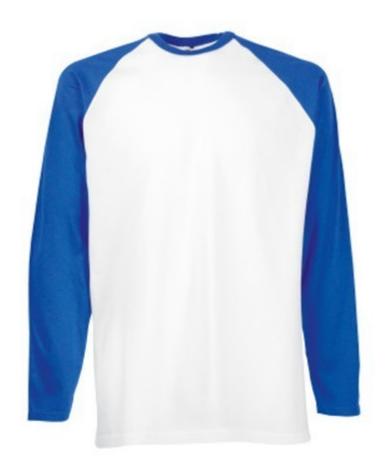

# **Basic informations**

Size: 2XL

Length: 39.5

Width: 40 Height: 40

Package: 60

Size: 2XL

Color: Royal blue Sleeve/trim

### **Colors**

Fruit of the Loom, Baseball T, Men's Cotton Long Sleeve Cotton T-shirt, White-Blue, 2XL. Men's long sleeve T-shirt in two colors, sleeves in different colors, base special, T-shirt 100% cotton, cotton 165 gm / m2 in color, white 160gm / m2. Contrast sleeves and collar. Branded: DTG, screen printing, flock / flex